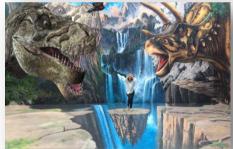

#### **PRICE**

| TICKET TYPES                    | ADULT   | CHILDREN (UNDER 90 CM.) |
|---------------------------------|---------|-------------------------|
| AQUARIUM ONLY                   | 500 THB | 300 THB                 |
| AR TRICKEYE MUSEUM ONLY         | 200 THB | 100 THB                 |
| AQUARIUM and AR TRICKEYE MUSEUM | 650 THB | 400 THB                 |