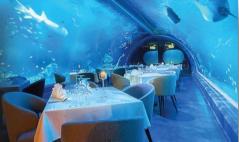

Aquaria Phuket is the biggest aquarium in Thailand located in the heart of the city, beneath Central Phuket Floresta.

A magical underwater journey that takes you through the wonders of the ocean and the mysteries of the rivers. Be entertained and inspired by over 25,000 animals and interact with our knowledgeable and friendly staff to learn more about the wonders of the ocean.